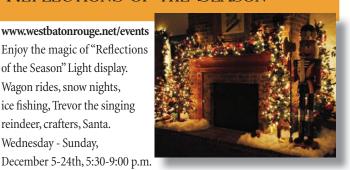

## REFLECTIONS OF THE SEASON

www.westbatonrouge.net/events Enjoy the magic of "Reflections of the Season" Light display. Wagon rides, snow nights, ice fishing, Trevor the singing reindeer, crafters, Santa. Wednesday - Sunday,